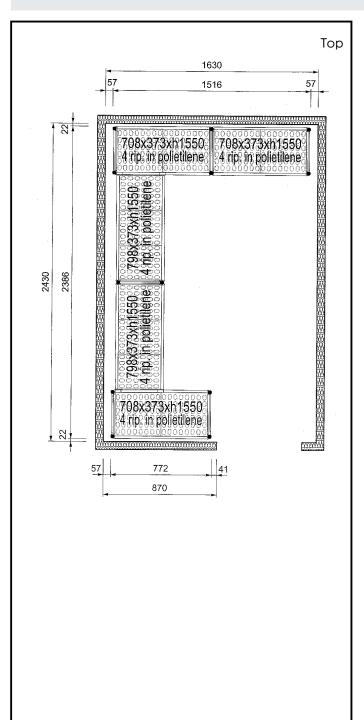

# FROFESSIONAL

Stainless Steel Preparation Aluminum Shelving Set for 1630x2430 mm cold rooms

| ITEM #  |  |  |
|---------|--|--|
| MODEL # |  |  |
| NAME #  |  |  |
| SIS #   |  |  |
| AIA #   |  |  |

## Construction

- Uprights and shelf frames constructed entirely in anodized aluminium (20 micron).
- 4 tiers.
- Shelves made by section of polyethylene tablets.
- Sectional polyethylene shelves are dishwasher safe.

## Key Information:

Net weight:

| Uprights                     |
|------------------------------|
| 137093 (CRS1624)             |
| External dimensions, Width:  |
| External dimensions, Depth:  |
| External dimensions, Height: |
| Max loadina weight:          |

2 708 mm 373 mm 1550 mm 3400 kg 67 kg