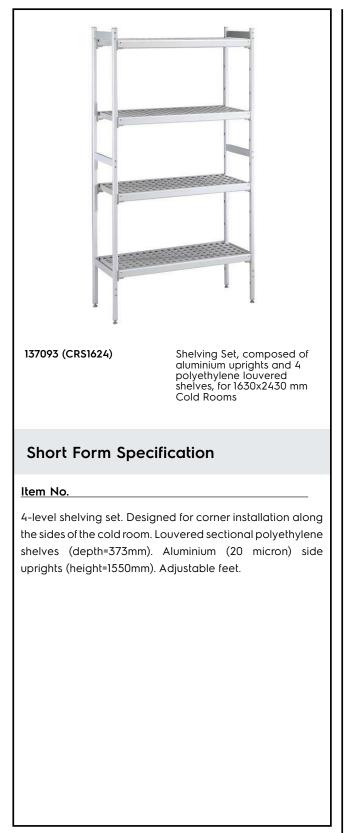

# FROFESSIONAL

Stainless Steel Preparation Aluminum Shelving Set for 1630x2430 mm cold rooms

| ITEM #  |  |  |
|---------|--|--|
| MODEL # |  |  |
| NAME #  |  |  |
| SIS #   |  |  |
| AIA #   |  |  |

## **Main Features**

- Complete shelving system allows rapid and easy fixing of the shelves to the uprights.
- GN 1/1, GN 1/2 and GN 1/3 can be inserted into the frame.

## Construction

- Uprights and shelf frames constructed entirely in anodized aluminium (20 micron).
- 4 tiers.
- Shelves made by section of polyethylene tablets.
- Sectional polyethylene shelves are dishwasher safe.

## Key Information:

Net weight:

| Uprights                     |
|------------------------------|
| 137093 (CRS1624)             |
| External dimensions, Width:  |
| External dimensions, Depth:  |
| External dimensions, Height: |
| Max loadina weight:          |

2 708 mm 373 mm 1550 mm 3400 kg 67 kg